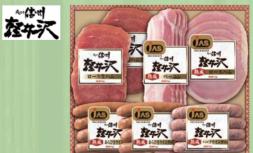

闘号73 信州ハム 軽井沢ギフト

熟成あらびきウインナー80g×2、熟成ハーブウインナー80g、 熟成ロースハムスライス68g、熟成ペーコンスライス68g、 ロース生ハムスライス30g×2 ●箱サイズ/380×300×40mm●賞味期限18日

送料込 冷蔵 簡易包装 二重不可 4,320円

**688号 71** 伊藤ハム 伝承献呈 GM-56

伝承献呈特選ロースハム360g、伝承献呈直火炙り焼豚180g、 伝承献呈特選厚切あらびきステーキ120g、伝承献呈特選直火焼ローフ180g、 伝承献呈特選あらびきウインナー85g、 伝承献呈特選あらびきホワイトウインナー85g ●箱サイズ/236×281×65mm●賞味期限20日●卵・乳・小麦