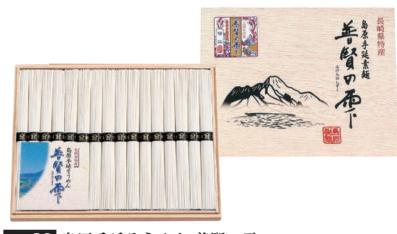

B級グルメの宝庫・静岡県より、浜松餃子が登場。 屋台のフライパン焼きから考案された円形焼き で、中央のくぼみに茹でもやしを添えて食べるの がご当地流です。

静岡B級グルメ 浜松餃子

餃子 (20g×15粒) ×3パック、たれ (10g×2袋) ×3億 ●箱サイズ/255×175×110mm

●賞味期限30日●小麦

島原手延そうめん 普賢の雫 手延そうめん50g×16束●箱サイズ/210×260×32mm●賞味期限455日●小麦 送料込 常温 簡易包装 2,484円