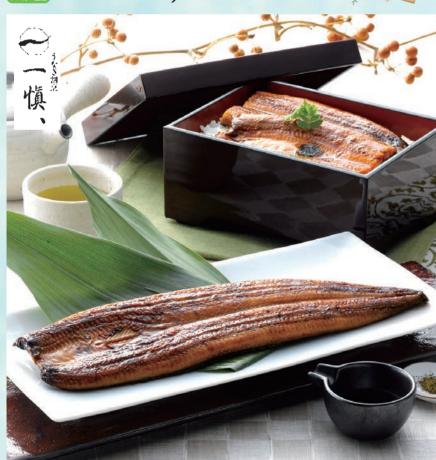

送料込 メーカー 回送 スーカー 回送

愛知県産の「活うなぎ」を1尾ずつ手にとって上質 の鰻だけを丁寧に焼きあげました。香りとコクの ある「一愼、」特製の蒲焼のたれは鰻本来の旨み を引き立たせます。うなぎ割烹「一慎、」の自慢の 味を是非ご家庭でお楽しみください。

闘器 56 うなぎ割烹「一愼、」 特製長蒲焼

長蒲焼120g×2尾、特製蒲焼のたれ50㎖、山椒×2袋 ●箱サイズ/320×240×40mm●賞味期限30日●小麦