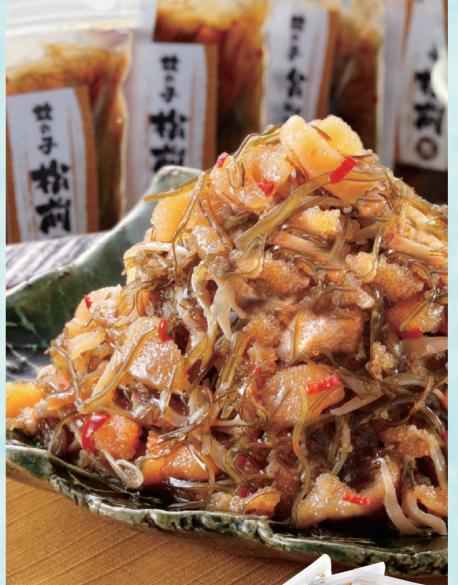

■■ 59 博多紀久屋 数の子松前満杯詰め

70g×8袋 ●箱サイズ/145×145×150mm●賞味期限45日●小麦

送料込 冷凍 簡易包装 二重不可 4,104円

北海道の郷土料理の松前漬に北海道産の帆立貝・つぶ 貝・歯触りの良い数の子、彩りの良い本ずわいかにを入 れた海鮮づくしの松前漬です。

**編輯 60 海鮮づくし松前漬** 

250g×2個 ●箱サイズ/260×136×87mm●賞味期限60日●小麦・かに