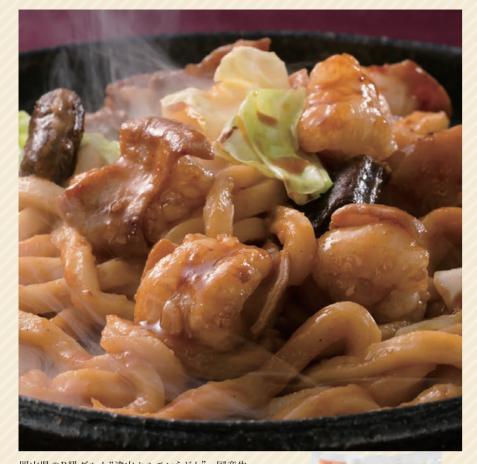

yoshi\_20S\_15 yoshi\_20S\_14

岡山県のB級グルメ"津山ホルモンうどん"。国産牛ホルモンのさまざまな部位をミックスしているので、 食感や味の違いが感じられます。独特の甘辛いタレ はクセになる味付けで、タレとホルモンの旨みがうど んに染み込み、香ばしい香りが食欲をそそります。本 場の味をご家庭でお楽しみください。

岡山名物

津山ホルモンうどんセット

ミックスホルモン100g×3、冷凍手打ち式うどん250g×3、 ホルモンうどんタレ150g ●箱サイズ/230×215×90mm●賞味期限90日●小麦