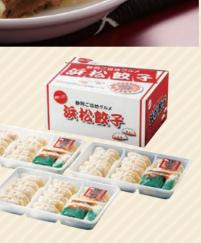

B級グルメの宝庫・静岡県より、浜松餃子が登場。 屋台のフライパン焼きから考案された円形焼き で、中央のくぼみに茹でもやしを添えて食べるの がご当地流です。

静岡B級グルメ 浜松餃子

餃子 (20g×15粒) ×3パック、たれ (10g×2袋) ×3億 ●箱サイズ/255×175×110mm

●賞味期限30日●小麦

島原手延そうめん 普賢の雫 手延そうめん50g×16束●箱サイズ/210×260×32mm●賞味期限455日●小麦 送料込 常温 簡易包装 2,484円