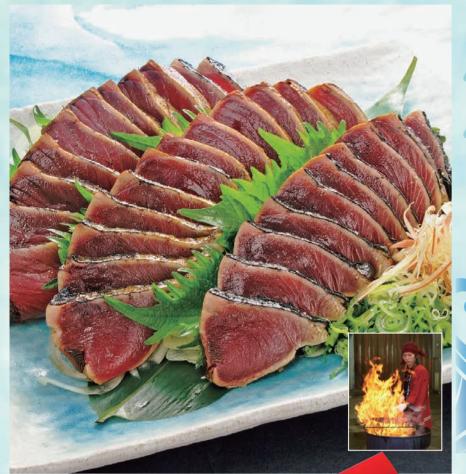

商品番号 58 魚屋のまぐろかつお詰合せ かつお生利醤油節1本、和生姜燻しかつお140g、かつおしぐれ煮200 まぐろしぐれ煮120g、まぐろ角煮110g ●箱サイズ/340×290×50mm●賞味期限 180日●小麦

送料込 常温 簡易包装 二重不可 4,320円

一本釣りで漁獲した戻り鰹を土佐伝統の藁焼きでたたきに仕上げました。戻り鰹のモチモチとした食感と藁焼きの香ばしさをお楽しみいただけます。高知県産のゆずを使用したタレも付いており、たたきとの相性は抜群です。お好みでネギや玉ねぎをのせてお召し上がりください。