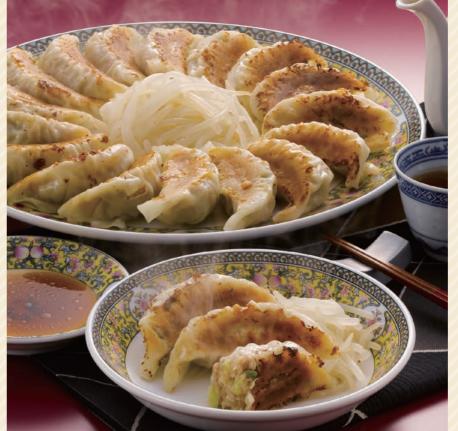

B級グルメの宝庫・静岡県より、浜松餃子が登場。 屋台のフライパン焼きから考案された円形焼き で、中央のくぼみに茹でもやしを添えて食べるの がご当地流です。

静岡B級グルメ 浜松餃子

餃子 (20g×15粒) ×3パック、たれ (10g×2袋) ×3億 ●箱サイズ/255×175×110mm

●賞味期限30日●小麦

島原手延そうめん 普賢の雫 手延そうめん50g×16束●箱サイズ/210×260×32mm●賞味期限455日●小麦 送料込 常温 簡易包装 2,484円