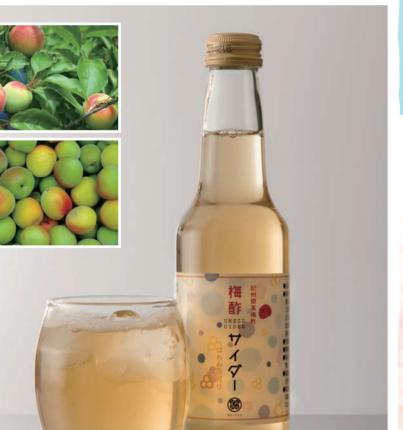

商品番号 54 伊藤園 ヘルシーギフト

1日分の野菜・充実野菜緑黄色野菜ミックス・ 充実野菜緑の野菜ミックス・ビタミン野菜 各200m2×4本/計16本 ●箱サイズ/423×270×45mm●賞味期限135日

紀州南高梅の梅酢に、はちみつと大麦黒酢、 梅エキスを配合した「のどごしスッキリ爽やかな」 和歌山県のご当地サイダーです。

職器 46 梅酢サイダー はちみつ入り 250㎡×8本 ●箱サイズ/462×260×60mm●賞味期限270日