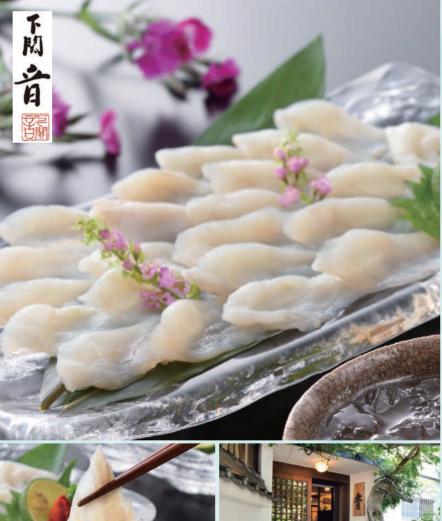

送料込 冷凍 包装なし 二重不可 7,020円

熱々の昆布だしに真ふくをくぐらせた後、氷水でしめれば冷しゃぶのできあがりです。 温かいしゃぶ鍋としても お召し上がりいただけます。

歸 57 「下関 音」 天然ふく冷しゃぶセット

真ふくしゃぶ薄造り70g×2 (マフグ:山口県又は島根県産)、 ぽん酢30㎡×2、もみじおろし5g×2、出し昆布1片 ●箱サイズ/249×233×60mm●賞味期限15日●小麦

食感の良い数の子を昆布・いかと醤油だれに じっくりと漬け込んだ数の子松前。保存にも便 利な小分けタイプです。