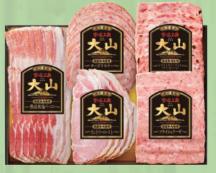

送料込 冷蔵 簡易包装 5,400円

国産原料肉を用いた、こだわりの逸品。 数々の受賞歴と多彩なバリエーションが魅力です。

商品番 74 大山ハム 食の匠工房 DLG金賞受賞セット

熟成乾塩ベーコン80g、チーズリヨナー90g、フライシュケーゼ80g、カントリーロースト72g、トマトとオリープ入リソーセージ100g ●箱サイズ/304×210×46mm●賞味期限15日●乳

送料込 冷蔵 包装なし 二重不可 3,780円