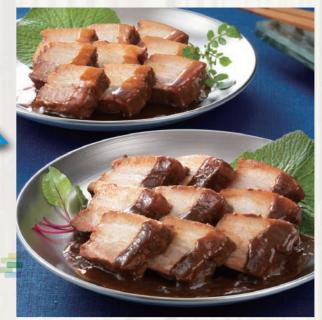

商品番号 66

米久の晩餐 和奏の味 豚肉の味噌煮込み &和醬煮込み

豚肉の味噌煮込み450g、豚肉の和醤煮込み450g ●箱サイズ/196×305×68mm ●賞味期限165日●乳・小麦

送料込 冷凍 簡易包装 二重不可 4,320円

米沢牛と国産豚を使用したお肉の旨みをお楽しみいただけるハンバーグです。グレー ビーソースや山形県産マッシュルームペーストなどを使用し、深いコクと濃厚な味わい に仕上げました。湯せんでお召し上がりいただけます。