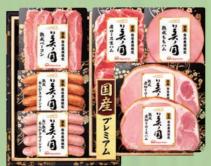

商品番号 72 日本ハム 国産プレミアム 美ノ国

熟成ベーコン51g、熟成あらびきウインナー70g、白い熟成あらびきウインナー70g、 肩ロース生ハム40g、熟成ももハム60g、熟成厚切りロースハム62g×2 ●箱サイズ/288×209×75mm●賞味期限20日

送料込 冷蔵 簡易包装 **4,320**円